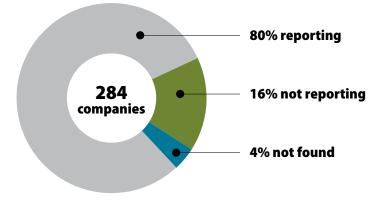

# Reporting of beneficial ownership by pulp producers and pulpwood plantation companies

Out of the total 284 corporations analyzed, 229 (or 80%) have reported beneficial ownership information that is represented in the public registry, while 44 (16%) have not, according to registry searches as of November 30, 2023 (see Figure 2). Another 11 companies (4%) were not found in the beneficial ownership registry search. Of Indonesia's seven active pulp mill companies, all of them have reported beneficial owners, according to the registry's data. Of the 277 pulpwood concession companies analyzed, 222 (or 80%) have reported beneficial owners. This is a high level of reporting that represents an important achievement for Indonesia's beneficial ownership policy.