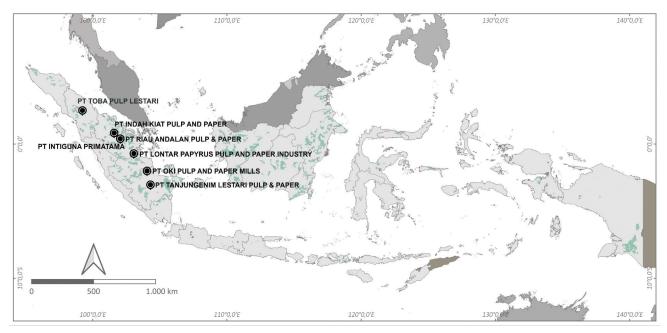

## **Overview of Indonesia's pulp sector**

Indonesia's pulp sector is an important part of the nation's economy, providing employment to more than 161,000 people and earning US\$7.5 billion in export revenue in 2021, according to the Ministry of Industry.<sup>5</sup> The pulp sector consists of seven companies operating kraft pulp lines in Sumatra and 92 companies with active pulpwood plantation concessions, mostly in Sumatra and Kalimantan, with a total area of 4.5 million hectares (see Figure 1).<sup>6</sup> Another 185 companies, with a combined concession area of 6.8 million ha, hold forestry licenses designated to produce industrial wood fiber, but do not currently supply any wood to the mills.<sup>7</sup>

Indonesia's pulp sector is dominated by two large corporate groups: the Royal Golden Eagle (RGE) Group and the Sinar Mas Group. The RGE Group is the parent conglomerate for Asia Pacific Resources International Limited (APRIL), and it has two affiliates that operate pulp mills in Sumatra: PT Toba Pulp Lestari and PT Riau Andalan Pulp & Paper (PT RAPP).<sup>8</sup> Under APRIL, the RGE Group reports that it sources wood from 12 concessions owned by PT RAPP and from 32 "long-term" wood supply companies. RGE also reports that an additional 9 pulpwood companies, with a combined plantation concession area of 500,000 hectares, serve as "open market suppliers" to the group.<sup>9</sup>

The Sinar Mas Group is the parent conglomerate for Asia Pulp & Paper (APP), and it has three affiliates which operate pulp mills in Sumatra: PT Indah Kiat Pulp & Paper; Lontar Papyrus Pulp & Paper; and PT OKI Pulp & Paper Mills. Through its subsidiaries APP and Sinar Mas Forestry, the Sinar Mas Group has reported that it directly owns six pulpwood plantation companies, which collectively control 1.0 million hectares in plantation concession licenses. Sinar Mas has also reported that it receives wood fiber from at least 27 additional "independent" pulpwood companies, with a combined plantation concession area of 1.6 million hectares, which it has claimed are "third party suppliers".<sup>12</sup> Investigative reports by media and NGOs documented that 24 of these "independent" suppliers were legally owned by individuals who are current or former staff members of Sinar Mas and its affiliates, including Asia Pulp & Paper and Sinar Mas Forestry, suggesting that they may be nominee shareholders for the group's beneficial owners.<sup>13</sup>